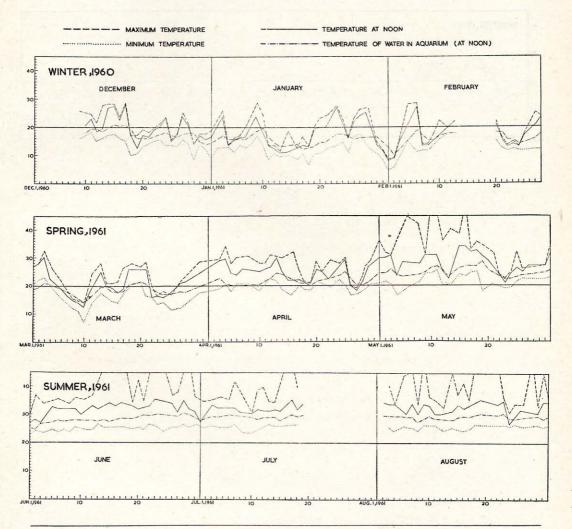

## SU-HWA CHIANG

\* These data were based on the report of the Experimental Plant Ecology presented by the author to Prof. S. C. Lee. Maximum, minimum and noon temperatures of the greenhouse, and water temperature of an aquarium in the greenhouse were measured every day, except Sundays and vacation days from Dec. 1960 to Feb. 1961. The greenhouse was controlled only by opening and closing of windows. The ordinate is the temperature in degrees C.