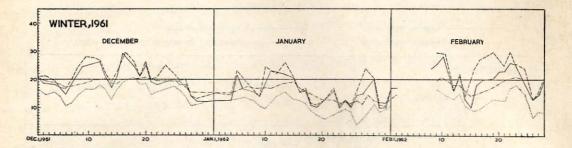

## SU-HWA CHIANG

\* These data were based on the report of the Experimental Plant Ecology presented by the author to Prof. S. C. Lee. Maximum, minimum and noon temperatures of the greenhouse, and water temperature of an aquarium in the greenhouse were measured every day, except Sundays and vacation days from Dec. 1960 to Feb. 1961. The greenhouse was controlled only by opening and closing of windows. The ordinate is the temperature in degrees C.