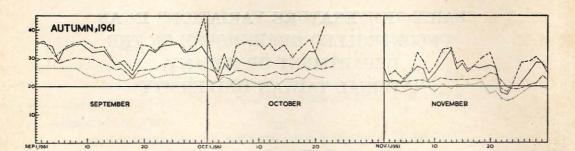

## SU-HWA CHIANG

\* These data were based on the report of the Experimental Plant Ecology presented by the author to Prof. S. C. Lee. Maximum, minimum and noon temperatures of the greenhouse, and water temperature of an aquarium in the greenhouse were measured every day, except Sundays and vacation days from Dec. 1960 to Feb. 1961. The greenhouse was controlled only by opening and closing of windows. The ordinate is the temperature in degrees C.